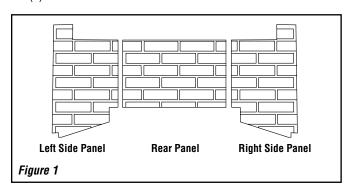

## **PACKAGING LIST**

Package 1 of 1 contains:

- (1) Left Side Panel
- (1) Right Side Panel
- (1) Rear Panel

#### **MODELS**

Brickaded panel liner kits and related fireplaces are listed below.

| Ceramic Brickaded Panel Liner Kits |                              |                       |
|------------------------------------|------------------------------|-----------------------|
| Fireplace<br>Model No.             | Panel Liner Kit<br>Model No. | Description           |
| MLBV-35                            | MBLPKB-35B                   | Buff Rustic, 35"      |
| MLBV-40                            | MBLPKB-40B                   | Buff Rustic, 40"      |
| SLBV-35                            | BLPKB-35TB                   | Buff Traditional, 35" |
| SLBV-40                            | BLPKB-40TB                   | Buff Traditional, 40" |